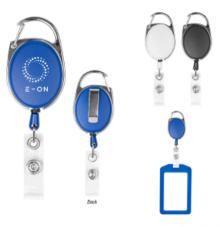

# #80065 Retractable Badge Holder With Carabiner

## Description

- COLORS AVAILABLE: Black, Royal Blue or White.
   IMPRINT COLORS: Standard Pad-Print Colors

- IMPRINT COLORS: Standard Pad-Print Colors
  APPROXIMATE SIZE: 1 ½" W x 2 ¼" H
  IMPRINT AREA AND METHOD: ½" W x ¾" H
  SET UP CHARGE: \$40.00(G), \$25.00(G) on re-orders.
  MULTI-COLOR IMPRINT: Not Available
  PACKAGING: Poly Bag

### Highlights

- 35" Retractable Cord
- Clip On Backside