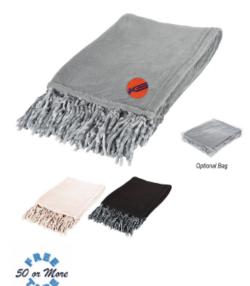

#### Highlights

- Large 62" x 48" 205 Gram Chenille
- Surface Washable

#### Description

- COLORS AVAILABLE: Black, Cream or Gray.
- IMPRINT AREA AND METHOD: 4 1/2" Diameter
- OPTIONAL: Carrying Strap: Add 1.00(G) per piece. Roll Blanket: Add \$1.25(G) per piece. Storage Bag: Add \$1.50(G) per piece. For insertion
  add an additional \$1.75(G) per piece. White Ribbon With Full Color Custom Card: Add \$2.89(G) per piece plus \$50.00(G) set up charge. Must
  specify #BLANKETCARD on order. Production Time: 10 days after proof approval. Note: Blankets are shipped bulk, unrolled unless special
  packaging is requested.
- EMBROIDERY INFORMATION: Price includes up to 7 thread colors and 5,000 stitches.
- THREAD COLORS: All standard Madeira thread colors. Add .35(G) per blanket for Metallic Gold & Silver, per 1,000 stitches.
- TAPE CHARGE: \$100.00(G) for all new orders. For designs exceeding 5,000 stitches, add \$35.00(G) per each additional 1,000 stitches to the embroidery tape charge and .35(G) running charge for every additional 1,000 stitches to the price of the blanket. Additional stitch charges also apply to all free tape orders.
- PACKAGING: Bulk
- OPTIONAL PATCHES: Visit patch page for pricing & information. Leather Patch <u>OPATCH6</u>, Leatherette Patch <u>OPATCH1</u> or Woven Patch Round: <u>OPATCH4</u> Square or Rectangle: <u>OPATCH5</u>
- LIFESTYLE IMAGE: The #8028 Chateau Chenille Fringed Blanket is available in our lifestyle library. <u>Click here</u> to see and share the lifestyle image of the #8028 Chateau Chenille Fringed Blanket.