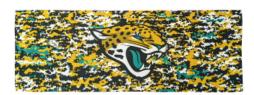

## Description

- COLORS AVAILABLE: White.
- IMPRINT COLORS: 4-Color Process Dye-Sublimation. Standard Pricing Includes Full Color Imprint In One Location.
- APPROXIMATE SIZE: 12" W x 31.5" H
  IMPRINT AREA AND METHOD: 12" W x 31.5" H
- SET UP CHARGE: \$60.00(G). Set up charges also apply to re-orders.
- PACKAGING: Bulk
- FOB ZIP: CA, 90249
- PLEASE NOTE: Production Time: 2-3 weeks after proof approval.