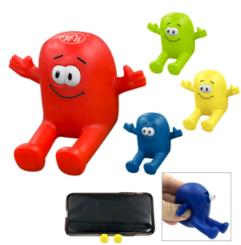

# #8076 Eye Poppers Stress Reliever Phone Stand

## Highlights

- Eyes Pop Out With A Gentle SqueezeHolds A Variety Of Phone Sizes For Easy Viewing

## Description

- COLORS AVAILABLE: Blue, Lime Green, Red or Yellow.
  IMPRINT COLORS: Standard Pad-Print Colors
  IMPRINT AREA AND METHOD: Top: ¾" Diameter
  SET UP CHARGE: \$40.00(G), \$25.00(G) on re-orders.
  MULTI-COLOR IMPRINT: Not Available
  PACKAGING: Bulk