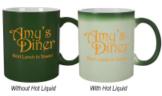

Use Tone-on-Tone Ink To Make Your Logo Appear When Used With Hot Liquid

## **Highlights**

- Cup Changes Color When Hot Liquid Is Added
- Meets FDA Requirements
- Hand Wash Recommended
- Not Recommended For Commercial Use

## Description

- COLORS AVAILABLE: Forest Green Changing to White.
- IMPRINT COLORS: Standard Ceramic Colors
- APPROXIMATE SIZE: 3 %" H
- IMPRINT AREA AND METHOD: 3" W x 2 ¾" H Wraparound: (Not a 360 degree wrap) 7 ½" W x 2 ¾" H See General Information For Details On Wraparound Imprint.
- SET UP CHARGE: \$40.00(G) per side. \$25.00(G) on re-orders.
- MULTI-COLOR IMPRINT: Not Available
- SECOND SIDE IMPRINT: Add .30(G) per piece.
- PACKAGING: (Mugs must be ordered in full carton quantities)\* Protective-Pack box will be used. Mug Mailers Click here for pricing and details
- PLEASE NOTE: A contrasting imprint color is suggested for imprints that will always be visible. For a subtle imprint effect that becomes more vibrant as the mug is filled, a tone-on-tone imprint is suggested. Please notes images for color-changing effect. To ensure safe delivery for ceramic mugs and drinkware a Protective-Pack box will be used. Our Protective-Pack cartons are designed and approved by UPS. Special rates have been negotiated with UPS for this program. In the event that you decline the use of our Protective-Pack box or specify a carrier other than UPS, it is understood that HIT® PROMOTIONAL PRODUCTS WILL NOT BE LIABLE FOR ANY BREAKAGE CLAIMS. Pricing for each Protective-Pack box is \$10.00(G). \*Mug Mailers Available.