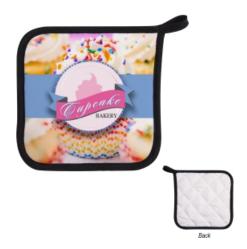

## Highlights

- Create Your Own 4-Color Process Design
- Large Imprint AreaConvenient Loop For Hanging

## Description

- COLORS AVAILABLE: White with Black Trim.
- IMPRINT COLORS: 4-Color Process Dye-Sublimation.
  APPROXIMATE SIZE: 6 %" H x 6 % " W
  IMPRINT AREA AND METHOD: 6" W x 6" H

- SET UP CHARGE: \$50.00(G), \$25.00(G) on re-orders.
  PACKAGING: Bulk