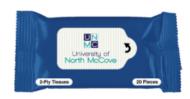

## Highlights

• Contains 20 Tissues

## Description

- COLORS AVAILABLE: Blue, Green or White.
  IMPRINT COLORS: 4-Color Process on a White Label.
- APPROXIMATE SIZE: 6" W x 2 ¾" H

- IMPRINT AREA AND METHOD: 3" W x 1 ¾" H
  SET UP CHARGE: \$45.00(G) Re-orders: \$25.00(G)
  INDIVIDUAL PERSONALIZATION: Add \$100.00(G) set up charge plus .30(G) per piece. Set up charges also apply on re-orders.
  PACKAGING: Bulk