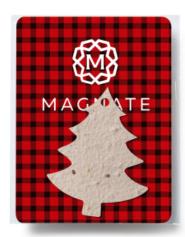

# #93909 Bloomin® Tree Shaped Plantable Gift Pack

### Description

- · COLORS AVAILABLE: Natural or Green.
- IMPRINT COLORS: 4-Color Process Imprint. Standard Pricing Includes Full Color Imprint In One Location.
- APPROXIMATE SIZE: 3" W x 4" H
- IMPRINT AREA AND METHOD: 3" W x 4" H
- SET UP CHARGE: \$50.00(G) per side. Set up charges also apply to re-orders.
- SECOND SIDE IMPRINT: Add .20(G) per piece.
- LEAD TIME: 7-10 business days after proof approval. Product only ships domestically.
- PACKAGING: Cello Bag
- FOB ZIP: CO, 80301
- PLEASE NOTE: Planting instructions are not included on the card. To include planting instructions on the back of the card, add \$75.00(G) 2nd side set up charge plus .25(G) per piece 2nd side imprint charge. Must specify on PO. Product Cannot Be Shipped Blank.