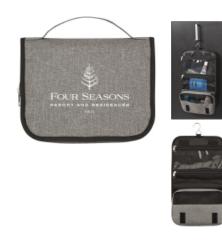

#### Highlights

- Made Of 600D Polyester
- Folds Down To Compact Size
- Hook And Loop Closure
- Hang For Easy Access
- Inside Clear Plastic Zippered Pocket And Zippered Mesh Pocket
- · Zippered Main Compartment With Mesh Window
- · Handle For Easy Carrying
- Spot Clean/Air Dry

### Description

- COLOR AVAILABLE: Gray.
- IMPRINT COLORS: Standard Transfer Colors
- APPROXIMATE SIZE: Folded: 10 1/4" W x 8" H Hanging: 10 1/4" W x 17 1/4" H
- IMPRINT AREA AND METHOD: Transfer: 7" W x 6" H Embroidered: 3" Diameter
  SET UP CHARGE: Transfer: \$50.00(G) per color. \$25.00(G) on re-orders.
- MULTI-COLOR IMPRINT: Transfer: Add .50(G) per extra color, per piece. \*4-Color Process: Total Set Up Charge: \$200.00(G). One Color
- included in price, 3 additional colors at .50(G) per color, per piece. Set Up Charges also apply to re-orders. Additional production time required. • EMBROIDERY INFORMATION: Price includes up to 7 thread colors and 5,000 stitches.
- THREAD COLORS: All standard Madeira thread colors. Add .35(G) per bag for Metallic Gold & Silver, per 1,000 stitches.
  TAPE CHARGE: \$100.00(G) for all new orders. For designs exceeding 5,000 stitches, add \$35.00(G) per each additional 1,000 stitches to the embroidery tape charge and .35(G) running charge for every additional 1,000 stitches to the price of the bag. Additional stitch charges also apply to all free tape orders.
- PACKAGING: Bulk.
- PLEASE NOTE: Material color might vary slightly from piece to piece or lot to lot due to the nature of the custom fabric.