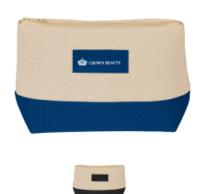

## **Highlights**

- Made Of Combo: Jute And Canvas Materials
- Zippered Main Compartment
- · Spot Clean/Air Dry

## Description

- · COLORS AVAILABLE: Natural with Black or Blue Trim.
- IMPRINT COLORS: Standard Pad-Print Colors
- APPROXIMATE SIZE: 10" W x 5 ½" H x 4 ¼" D
- IMPRINT AREA AND METHOD: Pad-Print: 2" W x ¾" H Embroidered: Back: 3" W x 3" H Front (Under Patch): 3" W x 1 ½" H
- SET UP CHARGE: \$40.00(G), \$25.00(G) on re-orders.
- INDIVIDUAL PERSONALIZATION: Initials Add \$5.00(G) per bag to the embroidered price. Names Add \$8.00(G) per bag to the embroidered price. Note Names and Initials not to exceed 1" height and not smaller than ½".
- MULTI-COLOR IMPRINT: Not Available
- EMBROIDERY INFORMATION: Price includes up to 7 thread colors and 5,000 stitches.
- THREAD COLORS: All standard Madeira thread colors. Add .35(G) per bag for Metallic Gold & Silver, per 1,000 stitches.
- TAPE CHARGE: \$100.00(G) for all new orders. For designs exceeding 5,000 stitches, add \$35.00(G) per each additional 1,000 stitches to the embroidery tape charge and .35(G) running charge for every additional 1,000 stitches to the price of the bag. Additional stitch charges also apply to all free tape orders.
- PACKAGING: Bulk.
- LIFESTYLE IMAGE: The #9445 Allure Cosmetic Bag is available in our lifestyle library Click here to see and share the lifestyle image of the #9445 Allure Cosmetic Bag.