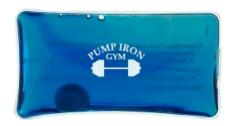

# #9460 Reusable Hot And Cold Pack

# Description

- COLORS AVAILABLE: Translucent: Blue.
- IMPRINT COLORS: Standard Pad-Print Colors

- APPROXIMATE SIZE: 4" W x 2" H

  IMPRINT AREA AND METHOD: 1 ½" W x 1" H

  SET UP CHARGE: \$40.00(G), \$25.00(G) on re-orders.

## Highlights

• This Reusable Heat/Cold Pack Is A Great Gift For Your Valued Customers. After A Tough Marathon, Tennis Match Or Your Everyday Exercise Routine, Heat This Pack And Let It Do Wonders For Your Aches And Pains, Or Place Pack In Freezer For Cool Relief. Instructions For Use Printed On Reverse Side.