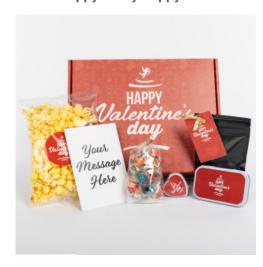

#### Highlights

- Set Includes #MS22 Mug Stuffers, #GPS Gourmet Popcorn Single, #WB1 Window Bag, #LT01 Large Tin, #HTC01 Heart Tin Candle, Crinkle Paper And Customizable Card.
- · Contents Sold As Shown.
- Add Your Custom Message On The 4" x 6" Card. Add Your Own Design or Choose From Any Stock Design. Optional Stock Design Shown.

## Description

- COLORS AVAILABLE: MS22: Bag: Clear. GPS: Bag: Clear. WB1: Black. LT01: Silver. HTC01: White. Crinkle: Red.
- FILLERS AVAILABLE: WB1: Hersey Kisses LT01: Conversation Hearts GPS: Butter Popcorn MS22: Fruit Balls
- APPROXIMATE SIZE: 11 1/4" H x 9" W x 3" D
- IMPRINT AREA AND METHOD: Card: 4" W x 6" H
- SET UP CHARGE: \$50.00(G). Additional set up charges may apply for different imprint type or multi-color imprint on item. Set up charges also apply to re-orders.
- OPTIONAL IMPRINT: Add \$200.00(G) set up charge. MOQ 150, No LTM. Items availble for optional imprint WB1, LT01, HTC01, GPS
- INDIVIDUAL DROP SHIPPING: Add \$17.00(G) per piece for individual drop ships. Pricing includes fulfillment, mailer packaging and shipping
  (must ship on our account and through our fulfillment center). <u>Click here</u> for more information and pricing on insert cards. NOTE: Card Inserts
  NOT EQP Eligible.
- FOB ZIP: NJ, 08031