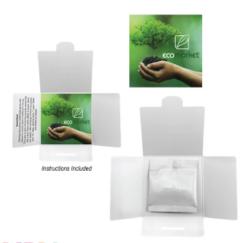

## #95136 Sow Easy Seed Packet

## Highlights

- Hermetically Sealed Foil Packet
- Choose From 4 Different Seed Varieties
  Each Packet Contains Planting & Care Instructions

Dimensions are in inches. Weight is in pounds.

- SEED VARIETIES AVAILABLE: Moneyplant, Basil, Forget Me Not or Lavender
- IMPRINT COLORS: Price Includes Full Color Imprint On Matchbook Sleeve
  APPROXIMATE SIZE: 2 ½" W x 2 ½" H
  IMPRINT AREA AND METHOD: 5.7" W x 5 ¼" H