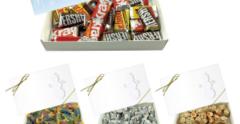

## Description

- COLORS AVAILABLE: Box: White. Bow: Gold Cut Out Options: Heart, House, Ribbon, Christmas Tree or Snowman (Must Specify on PO)
  FILLERS AVAILABLE: Hershey's Kisses, Hershey's Miniatures, Reese's PB Cups Mini and Jolly Rancher Hard Candy
- IMPRINT COLORS: 4-Color Process Imprint