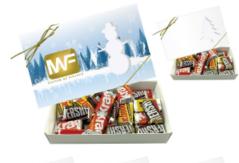

# #95176 Cut Out Candy Box

## Highlights

- Decorative Box With Your Choice Of Filler
- Pricing Includes 4cp On Box, Choice Of Fill And Holiday Cut Out

## Description

- COLORS AVAILABLE: Box: White. Bow: Gold Cut Out Options: Heart, House, Ribbon, Christmas Tree or Snowman (Must Specify on PO)
  FILLERS AVAILABLE: Hershey's Kisses, Hershey's Miniatures, Reese's PB Cups Mini and Jolly Rancher Hard Candy
- IMPRINT COLORS: 4-Color Process Imprint

- NPROXIMATE SIZE: 1.125" H x 7.5" W x 4.5" D
  IMPRINT AREA AND METHOD: 1.125" H x 7.5" W
  SET UP CHARGE: \$50.00(G), \$25.00(G) on re-orders.
  PACKAGING: Bulk