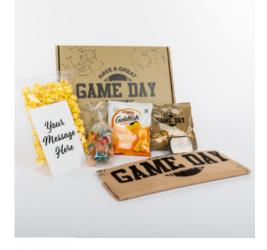

## #95215 Game Day Happy's Gift Set

## **Regular Pricing**

| 50         |    |
|------------|----|
| \$24.99    | 1C |
| Highlights |    |

- Set Includes #MS22 Mug Stuffers, #GPS Gourmet Popcorn Single, #ST02 Small Tin, #ZSW5 Zagasnacks™ Wide Promo Pack Bag, #7854 - 12" x 24" Dye-Sublimated Microfiber Towel, Goldfish Crackers, Crinkle Paper And Customizable Card.
- · Contents Sold As Shown.
- Add Your Custom Message On The 4" x 6" Card. Add Your Own Design or Choose From Any Stock Design. Optional Stock Design Shown.

## Description

- COLORS AVAILABLE: MS22: Bag: Clear. GPS: Bag: Clear. ST02: Black. ZSW5: Clear. 7854: White with Gray. Goldfish Crackers: As shown. Crinkle: Black.
- FILLERS AVAILABLE: <u>MS22</u>: Fruit Balls <u>GPS</u>: Butter Popcorn <u>ST02</u>: Peppermints <u>ZSW5</u>: Shelled Peanuts
   APPROXIMATE SIZE: 11 ¼" H x 9" W x 3" D
- IMPRINT AREA AND METHOD: Card: 4" W x 6" H
- SET UP CHARGE: \$50.00(G). Additional set up charges may apply for different imprint type or multi-color imprint on item. Set up charges also apply to re-orders.
- OPTIONAL IMPRINT: Add \$200.00(G) set up charge. MOQ 150, No LTM. Items available for optional imprintZSW5, 7854, ST02, GPS
- INDIVIDUAL DROP SHIPPING: Add \$17.00(G) per piece for individual drop ships. Pricing includes fulfillment, mailer packaging and shipping (must ship on our account and through our fulfillment center). Click here for more information and pricing on insert cards. NOTE: Card Inserts NOT EQP Eligible.
  FOB ZIP: NJ, 08031