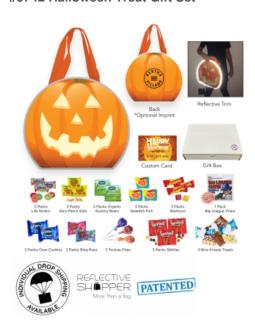

# #9742 Halloween Treat Gift Set

## **Highlights**

- Kit Includes #3690 Reflective Halloween Pumpkin Non-Woven Tote Bag, 3
  Packs Of Life Savers, 2 Packs Of Oreo Cookies, 3 Packs Of Sour Patch
  Kids, 2 Packs Of Organic Gummy Bears, 2 Packs Ring Pops, 3 Tootsie
  Pops, 3 Packs Of Swedish Fish, 3 Packs Of Starbursts, 3 Packs of Skittles,
  3 Rice Crispy Treats, 1 Pack Big League Chew and Personalized Card
- Price Includes #3690 Reflective Halloween Pumpkin Non-Woven Tote Bag, Custom Card And Individual Treat Sized Candies As Shown
- Individual Treat Sized Candies Are Included
- Made Of 80 Gram Laminated Non-Woven, Coated Water-Resistant Polypropylene
- Jack-O-Lantern Printed On Front Of Bag
- Patented Reflective Piping Accents
- 3 1/8" Gusset
- Create Your Own Message With The Included Insert Card. Included With Shown Graphic Or Create Your Own By Adding Your Own Design.

#### Description

- COLORS AVAILABLE: 3690: Orange.
- IMPRINT COLORS: 3690: Standard Silk-Screen Colors
- APPROXIMATE SIZE: 3690: 13 4/5" W x 11 4/5" H x 3 1/8" D
- IMPRINT AREA AND METHOD: 3690: 6" W x 7" H (Printed on Reserve Side from Jack-O-Lantern). Standard Pricing Includes Jack-O-Lantern Printed On Front Of Bag. To Print On Reverse Side from Jack-O-Lantern: Add one color logo: \$50(G) set up and \$.75(G) each. Add 5-7 additional days production time. Box: Label: 3" W x 3" H
- SET UP CHARGE: \$45.00(G). Additional set up charges may apply for different imprint type or multi-color imprint on item. Set up charges also apply to re-orders.
- NON-WOVEN ITEMS: 3690: All text on Non-Woven items must be a minimum of 1/s" thick. San serif, block style font is recommended to
  achieve best imprint. Please avoid fine lines. Please Note: If you purchase any Non-Woven blank items to imprint yourself, Special Care Must
  be Taken By You. EXCESSIVE HEAT WILL DAMAGE THE ITEM.
- INDIVIDUAL DROP SHIPPING: Add \$14.75(G) each for individual drop ships. Pricing includes fulfillment, mailer packaging and shipping (must ship on our account and through our fulfillment center). US addresses only, no PO Box. Click here for more information.
- CARD: 4" x 6" Card Included With Shown Graphic Or Create Your Own. Please specify preference on order. 4cp Imprint On One Side Of Card Only.
- FOB ZIP: NJ, 08031
- PLEASE NOTE: Protected by U.S. Patent No. D712,653 S Please note Candies included may be substituted if necessary without notice. If substitutions are made, Kit will include total qty or value of candies advertised. Production time is 10 days after proof approval. Less Than Minimum Orders Not Available On Kits.