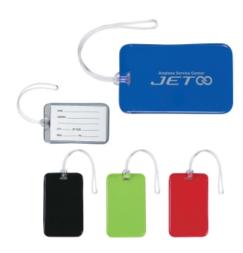

# #9752 Journey Luggage Tag

# Description

- COLORS AVAILABLE: Black, Blue, Lime Green or Red.
  IMPRINT COLORS: Standard Silk-Screen Colors
  APPROXIMATE SIZE: 4 ½" W x 2 ¾" H
  IMPRINT AREA AND METHOD: 3" W x 2" H
  SET UP CHARGE: \$40.00(G), \$25.00(G) on re-orders.
  MULTI-COLOR IMPRINT: Not Available
  PACKAGING: Poly Bag

# Highlights

- Vinyl Material
   Durable PVC Spaghetti Strap Attachment
   ID Card