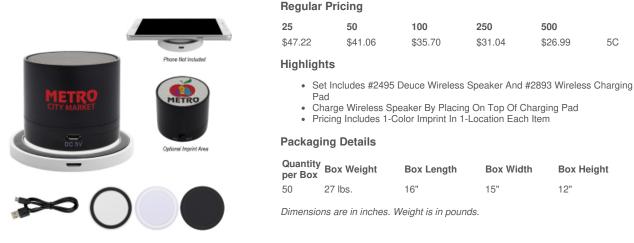

## #9885 Deuce Wireless Speaker & Charging Pad

## Description

- COLORS AVAILABLE: 2495 Black. 2893 Black with Black Trim. White with Black or White Trim.
- IMPRINT COLORS: Standard Silk-Screen Colors or Digibrite Process
- IMPRINT AREA AND METHOD: 2495 Standard Front: Silk-Screen: 2 1/2" W x 3/4" H Optional Grille: Digibrite: 2 1/8" Diametee 2893 Silk-Screen: 1 1/2" Diameter Digibrite: 2 1/8" Diameter
- SET UP CHARGE: \$100.00(G). Includes 1 color imprint in 1 location on each item. Set up charges also apply to re-orders.
- MULTI-COLOR IMPRINT: <u>2495</u> Digibrite: Add .30(G) per piece. (Includes full color imprint up to maximum imprint size<u>2893</u> Silk-Screen Add .25(G) per piece. (2 Color Maximum Digibrite: Add .30(G) per piece. (includes full color imprint up to maximum imprint size)
- SECOND POSITION IMPRINT: <u>2495</u>: Optional Grille: Add .30(G) per piece.
  PACKAGING: Gift Box
- PLEASE NOTE: Optional Digibrite on Grille: We recommend using a minimum 26-point sans-serif font for optimal legibility on the speaker grille.