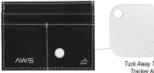

## **Highlights**

- Set Includes RFID Card Wallet And Seek Two-Way Tracker
- Wireless Two-Way Tracker Featuring Bluetooth® 4.0 Technology
- Follow Instructions To Download The Seek App And Pair To Your Handheld Device
- Never Lose Your Card Wallet Again With One-Touch Find
- Using Two-Way Technology, Locate A Seek Device From Your Phone Or Find Your Phone By Triggering An Alert From The Seek
- Map Where Your Seek Device Was Last Tracked
- Multiple Seek Devices Can Be Paired To The App Simultaneously
- Connects Up To 120 Feet From Your Phone/Tablet
- Replaceable Cell Battery #CR2032 Included
- Compatibility: iPhone®/iPad®/iPod® with iOS 7.1 or newer and Android 4.3 or newer
- Wallet Made Of Polyurethane
- Place Your Credit Cards In Holder To Prevent Cyber Hackers From Stealing Your Identity
- · Prevents Data Transfer Between The Wallet And Reader
- Works With Any Contactless Chip Card. Cards That Are Swiped Do Not Send RFID Signals And Will Not Be Protected By An RFID Blocker
- The Bluetooth® word mark and logos are registered trademarks owned by the Bluetooth SIG, Inc. and any use of such marks by Hit Promotional Products, Inc. is under license. Other trademarks and trade names are those of their respective owners.
- iPhone, iPad, iPod And IOS are trademarks of Apple Inc., registered in the U.S. and other countries.
- · Android is a trademark of Google LLC.