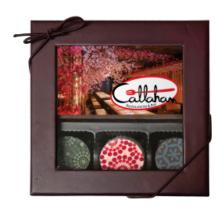

# #99207 Custom Printed Chocolate Bar With 3 Truffles

## Highlights

- Set Includes Customizable Chcolate Bar And 3 Gourmet Truffles In Gift Box
- Truffle Flavors Include Dark Irish Cream, White Red Velvet And Hazelnut

# Description

- COLORS AVAILABLE: Box: Brown Base with Clear Lid.
- IMPRINT COLORS: 4-Color Process Please note: Can only be printed on white background. We cannot accept art with black or dark colors for the background of the candy bars.
- APPROXIMATE SIZE: 4.5" W x 1" H x 4.5" D
  IMPRINT AREA AND METHOD: Chocolate Bar: 3.25" W x 1.875" H
- SET UP CHARGE: \$50.00(G). Set up charges also apply to re-orders.
- FLAVORS: Chocolate Bar: Milk Chocolate. Truffles: Dark Irish Cream, White Red Velvet And Dark Hazelnut. Set includes flavors listed. Substitutions may be made based on availability.
- SHIPPING WEIGHT: 9 lbs. 24 pcs/16" x 5" x 5" carton
  LEAD TIME: Production Time: 7-10 days after proof approval.
- FOB ZIP: NJ, 08031
- PLEASE NOTE: Truffle flavors may vary based on availability. Ice pack charges of \$14(G) per carton and shipping next day air is required.