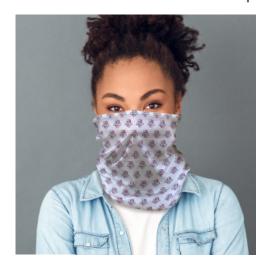

## Highlights

- Made of 100% Polyester

- 19" Length
  For Non-Medical Use
  The Wrap Can Be Worn On The Head Or Neck And Comes In A Tube Shape For Convenient Sliding Over The Head.