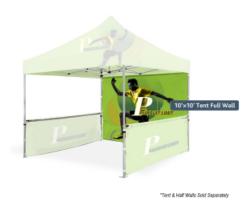

#### Highlights

- Full Tent Wall Made of 600D With PU Coating
- Tent & Half Walls Sold Separately, See Below For Details.
- EQP Does Not Apply To Custom Orders
- Random Samples Not Available. Please Contact Your Rep For Virtual Samples.

#### Description

- COLORS AVAILABLE: White.
- IMPRINT COLORS: Digital Dye-Sublimation on 1 or 2 Sides DISCLAIMER: Exact match of full color/4 color process inks is not guaranteed. PMS colors listed on artwork are for reference, but exact match is not guaranteed due to the 4CP print method.
- IMPRINT AREA AND METHOD: 10' W x 10' H
- SET UP CHARGE: \$35.00(G). Set up charges also apply to re-orders.
- PRODUCT OPTIONS: This item is for TENT WALLS ONLY. Tent NOT included. Designed to be used with item<u>C9T</u> 10'x10' Tent. For half tent
  walls, see item <u>#C11S</u> 10' x 3' Half Tent Wall Set of 2.
- LEAD TIME: Production: 3-5 Business Days via Air to Largo, FL Shipping: 3-5 Business Days via Air to Largo, FL
- PLEASE NOTE: Prices are landed via Air Freight to any 1 US location. Due to extreme fluctuations in air freight costs, pricing at time of order placement is subject to change. Please contact your rep for a quote. Please expect production and shipping delays from January to March due to the Chinese New Year holiday. Please take special consideration when placing any orders during these months. For more specific dates or additional information, check with your Overseas Sales Specialist or Outside Sales Rep. \*Please note: International shipments (subject to service availability) delivered to or picked up from remote and less-accessible locations are assessed an out-of-delivery area or out-of-pickup-area surcharge.