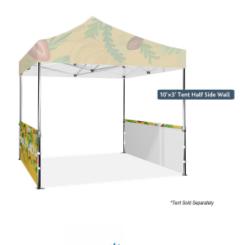

## #C11S 10' x 3' Half Tent Wall - Set of 2

#### Highlights

- Half Tent Walls Made of 600D With PU Coating
- Includes Support Bar
- Tent Sold Separately, See Below For Details.
- EQP Does Not Apply to Custom Orders
- Random Samples Not Available. Please Contact Your Rep For Virtual Samples.

### Description

- COLORS AVAILABLE: White.
- IMPRINT COLORS: Digital Dye-Sublimation on 1 or 2 Sides DISCLAIMER: Exact match of full color/4 color process inks is not guaranteed. PMS colors listed on artwork are for reference, but exact match is not guaranteed due to the 4CP print method.
- IMPRINT AREA AND METHOD: 10' x 3'
- SET UP CHARGE: \$35.00(G). Set up charges also apply to re-orders.
- PRODUCT OPTIONS: This item is for TENT WALLS ONLY. Tent NOT included. Designed to be used with item<u>C9T</u> 10'x10' Tent. For full tent
  wall, see item <u>#C11R</u> 10' x 10' Tent Wall.
- LEAD TIME: Production: 3-5 Business Days via Air to Largo, FL Shipping: 3-5 Business Days via Air to Largo, FL
- PLEASE NOTE: Prices are landed via Air Freight to any 1 US location. Due to extreme fluctuations in air freight costs, pricing at time of order placement is subject to change. Please contact your rep for a quote. Please expect production and shipping delays from January to March due to the Chinese New Year holiday. Please take special consideration when placing any orders during these months. For more specific dates or additional information, check with your Overseas Sales Specialist or Outside Sales Rep. \*Please note: International shipping to subject to service availability) delivered to or picked up from remote and less-accessible locations are assessed an out-of-delivery area or out-of-pickuparea surcharge.