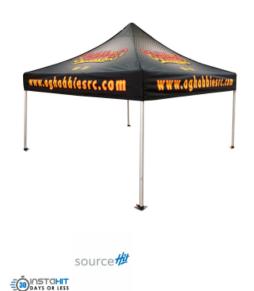

### **Highlights**

- Made Of 600D Polyester With PU Coating
- Includes Canopy, Hexagonal 40mm Aluminum Frame And Wheeled Carrying Bag
- Silver Hardware and Black Carrying Bag
- Water-Resistant, Ultraviolet Proof And Flame-Retardant
- Provides Firm, Fast And Long-Lasting Use. Made To Withstand Tough Weather Conditions With Ease.
- EQP Does Not Apply to Custom Orders
- Random Samples Not Available

# Description

- COLORS AVAILABLE: White.
- IMPRINT COLORS: 4-Color Process Dye-Sublimation. Price includes Full Color Imprint on Top and Sides of Canopy. DISCLAIMER: Exact match of full color/4 color process inks is not guaranteed. PMS colors listed on artwork are for reference, but exact match is not guaranteed due to the 4CP print method.
- APPROXIMATE SIZE: Expanded: 118" W x 126" H x 118" D (10' x 10').
- IMPRINT AREA AND METHOD: Full color imprint on top and sides of canopy.
- SET UP CHARGE: \$35.00(G). Set up charges also apply to re-orders.