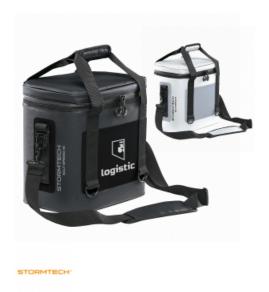

## #CFR2 Stormtech® Salt Spring Cooler Bag

# Highlights

- 100% PVC
- Large Zippered Insulated Leak-Proof Storage Compartment
  16 Can Capacity
  External Pocket

- Carry Handles and Adjustable Shoulder Strap
  Use with Stormtech Ice Pack

### Description

- COLORS AVAILABLE: Black/Dolphin or White/Grey.

- COLORS AVAILABLE: Black/Dolphin of White/Grey.
  IMPRINT COLORS: Standard Silk-Screen Colors
  APPROXIMATE SIZE: 12.75" W × 12" H × 8.75" D
  IMPRINT AREA AND METHOD: 4" W × 4" H
  SET UP CHARGE: \$45.00(G), \$25.00(G) on re-orders.
  MULTI-COLOR IMPRINT: Not Available
  PACKAGING: Bulk