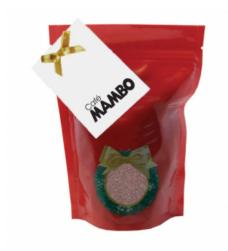

# Highlights

- 4 Oz. Freshly Ground Specialty Coffee
  Heat Sealed Foil Bag To Maintain Freshness
  Customize With Hot Stamp On Bag Or Greeting Card With Bow

# Description

- COLORS AVAILABLE: Bag: Black, Gold, Silver, White, Valentine, Patriotic, Holiday Wreath or Holiday Tree. Bow: Black, Gold, Green, Light COLORS AVAILABLE: Bag: Black, Gold, Silver, White, Valentine, Patriotic, Holiday Wreath of Holiday Tree. Bow: Black, Gold, Silver, White. Must specify on PO.
  APPROXIMATE SIZE: Bag: 7.125" W x 5.125" H x 2.25" D • Greeting Card: 3.5" W x 2" H
  IMPRINT AREA AND METHOD: 2" W x 2" H
  SET UP CHARGE: \$50.00(G), \$25.00(G) on re-orders. Price includes 1-color hot stamp on bag or greeting card with bow.
  SHIPPING WEIGHT: 150 case / 41 lbs. Box dim. are 14" x 14" x 14".
  FOB ZIP: NJ, 08031