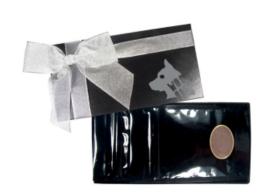

## Highlights

- Four .75 Oz. Bags Of Gourmet Ground Coffee In Gift Box With Bow
- Heat Sealed Foil Bags To Maintain Freshness

## Description

- COLORS AVAILABLE: Gift Box: Black. Bow: Metallic Gold or Silver. Must specify on PO.
   APPROXIMATE SIZE: 8" W x 2" H x 4" D
- IMPRINT AREA AND METHOD: 2.5" W x 3" H
- HOT STAMP FOIL COLORS: Gold or Silver.