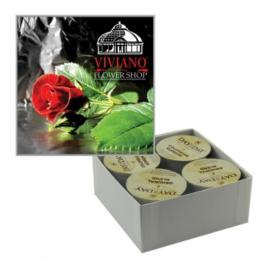

# #COFFEE-CUP-04 Custom Coffee Box 4-Pack

### Highlights

- Set Of Four Single Serve Coffee Pods In Fully Customizable Gift Box
- Coffee Flavors May Vary Based On Availability

## Description

- APPROXIMATE SIZE: Box: 4" W x 2" H x 4" D Pods: 2" H x 2" Dia.
- IMPRINT AREA AND METHOD: Box: 4" W x 2" H x 4" D
- SET UP CHARGE: \$50.00(G), \$25.00(G) on re-orders.. Price includes 4-color custom box.
  SHIPPING WEIGHT: 45 case / 13 lbs. Box dim. are 14" x 14" x 14".
- FOB ZIP: NJ, 08031
- PLEASE NOTE: Single serve coffee pod is the original size and is not compatible with the newer 2.0 large size machines.