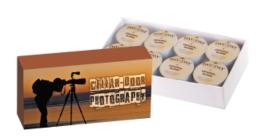

## #COFFEE-CUP-08 Custom Coffee Box 8-Pack

# Highlights

- Set Of Eight Single Serve Coffee Pods In Gift Box
- Coffee Flavors May Vary Based On Availability
   Price Includes 4 Color Custom Box. Optional Decal Available For Pods, See Below For Details

## Description

- APPROXIMATE SIZE: 8" W x 2" H x 4" D
- IMPRINT AREA AND METHOD: Box: 8" W x 2" H x 4" D Optional Decal: 5.8" W x 1.7" H
- SET UP CHARGE: \$50.00(G), \$25.00(G) on re-orders. Price includes 4-color custom box.
  OPTIONAL IMPRINT: Pod Decal: Add .35(G) per pod plus an additional set up charge.
  SHIPPING WEIGHT: 100 case / 39 lbs. Box dim. are 22" x 22" x 16".