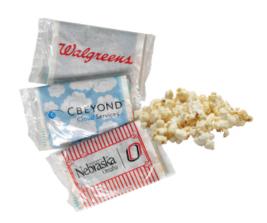

# **#CPOPBAG Custom Printed Single Microwave Popcorn Bag**

### **Highlights**

- Single Microwave Popcorn BagMade In USAExcluded From EQP

## Description

- APPROXIMATE SIZE: 6" H x 4" W
- IMPRINT AREA AND METHOD: 5" W x 9.25" H
- SET UP CHARGE: \$115.00(G). Price includes 1-color/1-location imprint. Set-up charges also apply to re-orders.
- SET OF CHARGE. \$15.00(G). Price includes 1-2000/1-location implinit. Set-up drarges also apply to re-orders.
  MULTI-COLOR IMPRINT: Add \$0.16(G) per extra color, per piece plus \$64.00(G) set up charge. (3 Color Maximum)
  SHIPPING WEIGHT: 50 per box at 11 lbs 17 x 15 x 5
  LEAD TIME: 25 business days after proof approval.
  ADDITIONAL CHARGES: PMS Match: \$50.00(G) per color