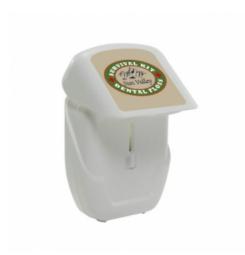

# **#DF44 Dental Floss**

# Highlights

- 18 Yards Of Superior Waxed Dental FlossIncludes Full Color Decal, Laminated For A High Gloss Finish

# Description

- COLOR AVAILABLE: White. IMPRINT COLORS: 4 Color Process

- INFRINIT COLONA: 4 Culor Flocess
  APPROXIMATE SIZE: 2 ¼" H x 1 ¾" W x ½" D
  IMPRINT AREA AND METHOD: 1 ½" W x 1 ½" H
  SET UP CHARGE: \$65.00(G), \$32.50(G) on re-orders. Price includes full color laminated decal.
  PACKAGING: Bulk