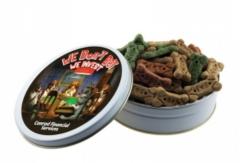

## **#DOG-BONE-GT1 Grand Tin with Dog Bones**

# Highlights

- Reusable Tin Filled With Dog Bone Treats
  Price Includes 1-Color Direct Imprint On Lid. Optional Full Color Laminated Decal Available, See Below For Details.

### Description

- COLORS AVAILABLE: Tin: Black, Blue, Green, Red or White.
   APPROXIMATE SIZE: 6.6875" Diameter x 1.8125" H
- IMPRINT AREA AND METHOD: Direct Imprint: 5" Diameter Optional Laminated Decal: 6" Diameter
- SET UP CHARGE: \$50.00(G), \$25.00(G) on re-orders. Price includes one color direct imprint.
  MULTI-COLOR IMPRINT: Direct Imprint: Two-four color imprint, add .25(G) per piece plus an additional setup charge.
  OPTIONAL IMPRINT: Decal: Add \$0.75(G) per piece.
  PMS COLOR MATCH: Direct Imprint: \$60.00(G) per color.