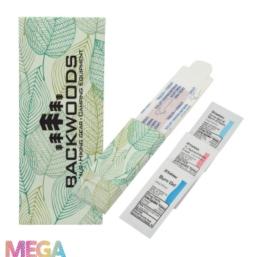

## Highlights

- Features Full Color Edge-To-Edge Graphics
  Includes 1 Each Latex-Free Adhesive Bandage, First Aid & Burn Cream, 1% Hydrocortisone Cream And Burn Gel

# Description

- COLOR AVAILABLE: White.
- IMPRINT COLORS: 4 Color Process
  APPROXIMATE SIZE: 1.375" W x 3.375" H x 0.3125" D
  IMPRINT AREA AND METHOD: 1.75" W x 7" H
- SET UP CHARGE: \$65.00(G), \$32.50(G) on re-orders. Price includes 4 color process on box exterior.
  SHIPPING WEIGHT: 1600 per case approx. 28 lbs. Box dim. are 14" x 14" x 14".
- FOB ZIP: NJ, 08031