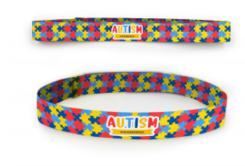

## Highlights

- Keep your hair back and the sweat out of your eyes with this unique dyesub headband!
- Our dye-sublimation process prints even the most intricate image in crisp detail.
- Excellent gradations in color! Headbands are 18"L x 0.75"W

# Description

- SET UP CHARGE: \$85(v). Maximum of 6 colors per imprint or four-color process.
- RE-ORDER SETUP CHARGE: \$42.50(v). Maximum of 6 colors per imprint of four-color process.
- ADDITIONAL CHARGES: Pre-production \$65 (Finished sample sent out for approval)
- · LEAD TIME: Please allow 5-7 working days for standard orders. Rush orders and custom pricing available upon request.
- DIMENSIONS: 18"L x 0.75"W
- DIRECT IMPRINT SIZE: Full color imprint on both sides.
- FOB ZIP: RI, 02920
- PLEASE NOTE: If ordering less than minimum quantity, there will be a \$65 charge. Drop shipments will be \$5.00 per location.