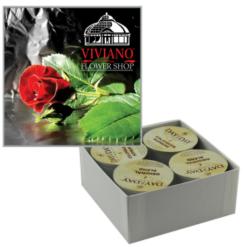

# #HOTCHOC-CUP-04 Custom Single Serve Hot Chocolate - 4 Pack

## Highlights

- 4 Single Serve Hot Chocolate Pods In Fully Customizable Gift Box
- Flavor Assortment May Vary Based On Availability At The Time Of Order

## Description

- COLORS AVAILABLE: Box: White.
  APPROXIMATE SIZE: 4" W x 2" H x 4" D
  IMPRINT AREA AND METHOD: 5.8" W x 1.7" H
- SET UP CHARGE: \$50.00(G), \$25.00(G) on re-orders. Price includes 4-color custom box.
  SHIPPING WEIGHT: 45 case / 13 lbs. Box dim. are 14" x 14" x 14".
- FOB ZIP: NJ, 08031