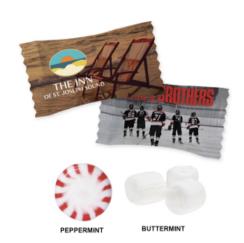

## Highlights

- Individually Wrapped MintsFull Color Magazine Quality Wrapper

Dimensions are in inches. Weight is in pounds.

- FLAVORS AVAILABLE: Buttermint or Peppermint. Must specify on PO.

- APPROXIMATE SIZE: 2" W x 1.25" H x 0.5"D
  IMPRINT AREA AND METHOD: 2.67" W x 2.09" H
  SET UP CHARGE: \$130.00(G), \$65.00(G) on re-orders. Price includes four color process wrapper.
  SHIPPING WEIGHT: 2000 per box / 19 lbs. Box dim: 14" x 14" x 14"
- FOB ZIP: NJ, 08031
- PLEASE NOTE: Must order in case quantities of 2,000. This is the minimum per color/art. LTM not available.