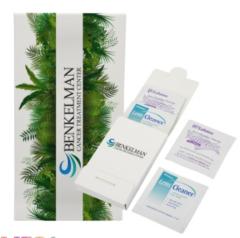

## Highlights

- Features Full Color Edge-To-Edge Graphics
  Includes 2 Lens Cleaner Wipes And 2 Antiseptic Towelettes
  Ideal For Eyeglasses, Sunglasses, Camera Lenses And Device Screens