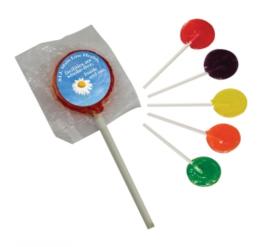

## Highlights

- Individually Wrapped Lollipos In Assorted Colors & Flavors
   Includes Full Color Label, Laminated For A High Gloss Finish

### Description

- COLORS & FLAVORS AVAILABLE: Assorted.
- IMPRINT COLORS: 4 Color Process On White Label
- APPROXIMATE SIZE: 2" W x 4.5" H x .25" D
   IMPRINT AREA AND METHOD: 1.4" Diameter
- SET UP CHARGE: \$60.00(G), \$30.00 on re-orders. Price includes 4 color laminated label.