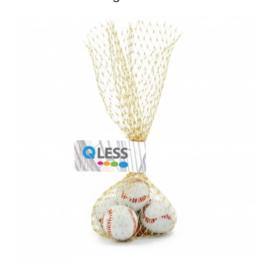

# #MESH Mesh Bag

### Highlights

- Mesh Bag With Approximately 5 Pieces Of Candy And 4 Color Laminated
- Made In USA

## Description

- FILLERS AVAILABLE: Chocolate Balls, Chocolate Coins or Poker Chips. Must specify on PO.
  APPROXIMATE SIZE: 1.5" W x 7" H x 1" D
  IMPRINT AREA AND METHOD: Flag: 3.6" W x 0.8" H
  SET UP CHARGE: \$60.00(G), \$30.00(G) on re-orders. Price includes four color laminated flag.
  SHIPPING WEIGHT: 300 carton / 25 lbs. Box dim are 14" x 14" x 14".
  FOB ZIP: NJ, 08031