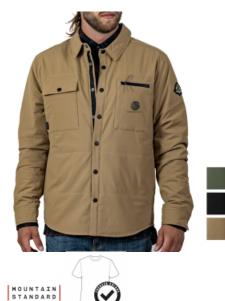

## #MS1003 Mountain Standard Drifter Button-Up Jacket

## 3 \$163.79 1C **Highlights**

- 100% Recycled Nylon & 20D x 20D Mini Ripstop Material
- 40 Gram Polyester Fill Insulation
- Snap Front Closure Beer Simpatico Chest Pocket
- Water Repellent
- Premium YKK Zipper Smooth Mini-Ripstop Nylon Liner

### Description

- COLORS AVAILABLE: True Black, Beetle Green or Trail Sand.
- IMPRINT: Price Includes 1-Color/1-Location Heat Transfer or Embroidery Up To 7 Thread Colors and 5,000 stitches.
- IMPRINT COLORS: Standard Transfer Colors
- IMPRINT AREA AND METHOD: Embroidered: Left chest above pocket: 3" W x 1 1/2" H Sleeve: 3" W x 3" H Heat Transfer: Left chest pocket (as . shown): 3" W x 3" H Sleeve: 3" W x 3" H Please Note: Imprint not available on left sleeve due to Mt. Standard logo placement.
- SIZES: S-2XL
- SET UP CHARGE: Transfer: \$50.00(G) per color. \$25.00(G) on re-orders. •
- MULTI-COLOR IMPRINT: Transfer: Add .50(G) per extra color, per side, per piece. \*4 Color Process: Total Set Up Charge: \$200.00(G). One Color included in price, 3 additional colors at .50(G) per color, per side, per piece. Set Up Charges also apply to re-orders. Additional production time required.
- THREAD COLORS: All standard Madeira thread colors. Add .35(G) per jacket for Metallic Gold & Silver, per 1,000 stitches.
- TAPE CHARGE: \$100.00(G) for all new orders. For designs exceeding 5,000 stitches, add \$35.00(G) per each additional 1,000 stitches to the • embroidery tape charge and .35(G) running charge for every additional 1,000 stitches to the price of the jacket. Additional stitch charges also apply to all free tape orders.
- PACKAGING: Bulk. To Individually Poly Bag, add .40(G) per jacket
- OPTIONAL PATCHES: Visit patch page for pricing & information. Flex Patch 0PATCH18
- PLEASE NOTE: Apparel pricing changes weekly. Please check for current pricing before submitting your order. There is a 15% restocking fee • (plus freight) for all cancelled orders that have not reached production. Orders that have entered production cannot be cancelled.