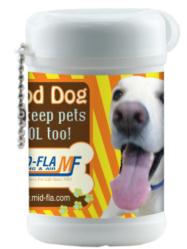

# **#PAW30 Pet Paw Canister Wipes**

### Highlights

- 30 Pet Wipes In Travel Size Canister
- Lightly Scented
  Pop Open Lid For Easy Dispensing
  Ball Chain Attachment

## Description

- COLOR AVAILABLE: White.
   IMPRINT COLORS: 4-Color Process on a White Label

- IMPRINT COLORS: 4-Color Process on a write Label
  APPROXIMATE SIZE: 2" Diameter x 3.25" H
  IMPRINT AREA AND METHOD: 6.2992" W x 2.0866" H
  SET UP CHARGE: \$45.00(G), \$25.00(G) on re-orders.
  PACKAGING: Bulk. Lids ship separately and unassembled.
  SHIPPING WEIGHT: 196 case / 34 lbs. Box dim. are 14" x 14" x 14".
- PLEASE NOTE: Ingredients are printed on label.