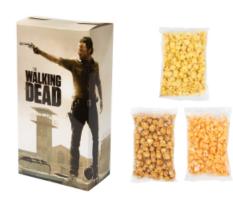

## Highlights

- Filled With Your Choice Of Cheese, Butter Or Caramel Popcorn
  Popcorn Individually Bagged To Maintain Freshness
  Price Includes 4 Color Process Box. Popcorn Bag Sold As Shown.

- Made In USA

# Description

- COLORS AVAILABLE: Box: White.
  APPROXIMATE SIZE: 4.375" W x 8.27" H x 2.5" D
  IMPRINT AREA AND METHOD: 15.02" W x 11.83" H
  SET UP CHARGE: \$60.00(G), \$30.00(G) on re-orders. Price includes 4 color process on box. Popcorn bag sold as shown.
  SHIPPING WEIGHT: 56 case / 10 lbs. Box dims 17.625" x 15.125" x 16.625".
- FOB ZIP: NJ, 08031