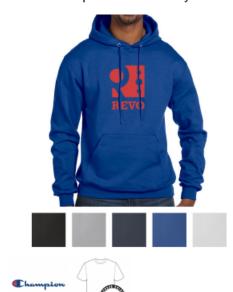

### **Highlights**

- 9 0 07
- 50/50 Cotton/Polyester
- Two-Ply Hood With Dyed-To-Match Drawcord
- Front Pouch Pocket
- Champion® "C" Logo On Left Sleeve

# Description

- · COLORS AVAILABLE: Black, Light Steel, Navy, Royal or White.
- IMPRINT COLORS: Standard Silk-Screen Colors
- IMPRINT AREA AND METHOD: Standard: Center Chest: 12" W x 12" H Optional: Left Chest: 4" W x 4" H Back: 12" W x 12" H Sleeve: 2" W x 12" H
- SIZES: S-3XL
- SET UP CHARGE: \$25.00(G) per color, per location. Colored Shirts: Add an additional set up charge per location for underlay. Re-orders: 15.00(G) per color, per location.
- COLOR CHANGE: \$20.00(G) per color, per location.
- MULTI-COLOR IMPRINT: Silk-Screen: Add .60(G) per color, per location, per piece. DTG: White Shirts: Add \$3.75(G) per location, per piece. Colored Shirts: Add \$8.00(G) per location, per piece.
- SECOND LOCATION IMPRINT: Add 1.85(G) per piece, plus .60(G) per color, per piece. Flash charge for additional locations on colors, add .60(G) per location, per piece.
- PACKAGING: Bulk. To Individually Poly Bag, add .40(G) per hoodie
- CARE INSTRUCTIONS: Machine wash cold. Non-chlorine bleach when needed. Tumble dry medium. Do not iron decoration.
- PLEASE NOTE: Apparel pricing changes weekly. Please check for current pricing before submitting your order. Apparel pricing changes weekly. Please check for current pricing before submitting your order. There is a 15% restocking fee (plus freight) for all cancelled orders that have not reached production. Orders that have entered production cannot be cancelled. Champion products must be sold with embellishment. The decoration of any Champion® garment with the proprietary marks, names, or logos of any collegiate sports team or collegiate institution is expressly prohibited.