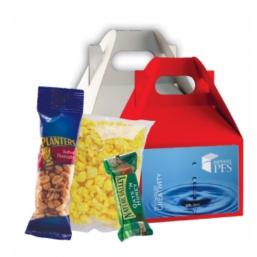

## Highlights

- Snack Pack Filled With Nuts, Butter Popcorn And Granola Bars. Popcorn Individually Bagged To Maintain Freshness.

  Price Includes 4 Color Laminated Decal On One Side Of Box

# Description

- COLORS AVAILABLE: Black, Red or White.
   APPROXIMATE SIZE: 6" W x 4" H x 4" D
- IMPRINT AREA AND METHOD: 5.5" W x 3.5" H
- SET UP CHARGE: \$50.00(G), \$25.00(G) on re-orders. Price includes 4 color process laminated decal on one side.
   SHIPPING WEIGHT: 55 case / 43 lbs. Box dim. 24" x 24" x 24" x 24".
- FOB ZIP: NJ, 08031
- · PLEASE NOTE: Brands shown are not guaranteed and an equivalent substitution may be necessary.