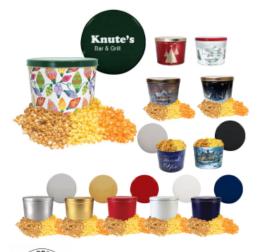

## Highlights

- Two Gallon Tin Filled With Freshly Popped Popcorn In Three Exceptional Flavors; Caramel, Butter And Cheese
- Your Choice Of Solid Color Or Designer Tins
- Price Includes 1-Color Direct Imprint On Lid
- Optional Customizable Greeting Card Available
- Popcorn Individually Bagged Inside Tin To Maintain Freshness

### Description

- COLORS AVAILABLE: Solid Tin: Blue, Gold, Red, Silver or White. Designer Tins: Crystal Evening, First Homecoming, Home For The Holidays, Snow Covered Mill or Tree.
- FLAVORS AVAILABLE: 2 Bags Each: Butter, Caramel & Cheese Popcorn or 3 Bags Each: Butter & Cheese Popcorn.
- APPROXIMATE SIZE: 10.25" Diameter x 8" H
- IMPRINT AREA AND METHOD: Direct Print: 7" Diameter Decal: 7.75" Diameter Optional Greeting Card: 5 1/4" W x 3 1/2" H
- SET UP CHARGE: \$50.00(G), \$25.00(G) on re-orders. Price includes one color direct print on lid.
- MULTI-COLOR IMPRINT: Direct Print: Two-four color imprint, add \$.60(G) plus an additional setup charge.
- SHIPPING WEIGHT: 15 case / 35 lbs. Box dim. 24" x 24" x 24"
- INDIVIDUAL DROP SHIPPING: Add \$16.40(G) per piece for individual drop ships. Pricing includes fulfillment, mailer packaging and shipping (must ship on our account and through our fulfillment center). Choice of fills shown are included. Between the months of April-September we recommend heat sensitive items be shipped in an insulated carton with cold packs. Insulated carton with cold packs is optional and additional surcharges may apply. <u>Click here</u> for more information and pricing on insert cards. NOTE: Card Inserts NOT EQP Eligible.
- FOB ZIP: NJ, 08031