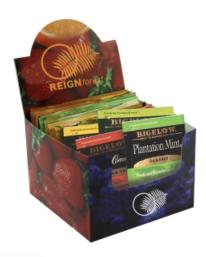

## Highlights

- 24 Assorted Tea Bags In A Full Color Retail Display Box
  Tea Bags Individually Wrapped In A Foil Envelope To Maintain Freshness
  Price Includes 4 Color Display Box. Tea Sold As Shown.

# Description

- FLAVORS AVAILABLE: Constant Comment Black Tea, Green Tea with Pomegranate, Lemon Lift Black Tea and Plantation Mint.
   APPROXIMATE SIZE: 4" W x 2.75" H x 4" D
- IMPRINT AREA AND METHOD: 4" W x 2.75" H x 4" D
- SET UP CHARGE: \$50.00(G), \$25.00(G) on re-orders. Price includes custom 4-color process display box.
   SHIPPING WEIGHT: 100 case / 45 lbs. Box dim 14" x 14" x 14"