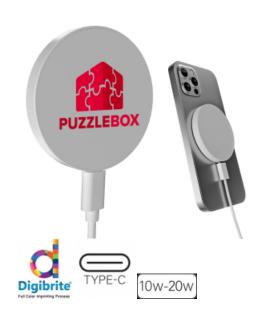

## **Highlights**

- Fast Charging Capability
- Adheres Magnetically To The Back Of Your Device
- Internal Magnets Help Properly Align Your Phone For Wireless Charging (iPhone 12 & Newer)
- Output: 15W
- Features A Type-C Input (Cord Included)
  Please Note That Some Computer And Laptop USB Ports May Not Supply Enough Power To Charge A Device Using This Charging Pad
- iPhone is a trademark of Apple Inc., registered in the U.S. and other

## Description

- . COLOR AVAILABLE: White.
- IMPRINT COLORS: Standard Silk-Screen Colors or Digibrite Process. Standard Pricing Includes One Color Imprint In One Location.
- APPROXIMATE SIZE: 2.35" Diameter x 1/4" D
- IMPRINT AREA AND METHOD: Silk-Screen: 1 ½" Diameter Digibrite: 2.2" Diameter Digibrite Full Bleed: 2.28" Diameter
  SET UP CHARGE: Silk-Screen: \$40.00(G) Digibrite: \$50.00(G) Re-orders: \$25.00(G)
- INDIVIDUAL PERSONALIZATION: Digibrite: Add \$100.00(G) set up charge plus .30(G) per piece in addition to Digibrite run charge. Set up charges also apply on re-orders.
- MULTI-COLOR IMPRINT: Digibrite: Add .30(G) per piece. (Includes full color imprint up to maximum imprint size)
- · PACKAGING: Gift Box
- PLEASE NOTE: \*Item contains one or more small magnets. Keep out of reach of children. See general information for details.