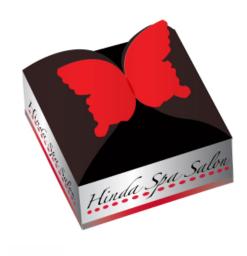

# **#ZBOX-BUTTERFLY Butterfly Gift Box**

## Highlights

Custom Full Color Butterfly Box Laminated For A High Gloss Finish

Made In USA

### Description

- COLOR AVAILABLE: White.
- IMPRINT COLORS: 4 Color Process
- APPROXIMATE SIZE: 2.5" W x 2" H x 2.5" D
  IMPRINT AREA AND METHOD: 2.5" W x 2" H x 2.5" D
- SET UP CHARGE: \$65.00(G), \$32.50(G) on re-orders. Price includes 4 color printing on box and laminate on printed side.
  SHIPPING WEIGHT: 1000 case / 36 lbs. Box dim are 14" x 14" x 14".
- FOB ZIP: NJ, 08031
- PLEASE NOTE: Boxes ship flat and require assembly.