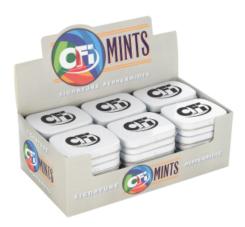

# Highlights

- Custom Full Color Mint Tin Display Box Laminated For A High Gloss Finish
- Mint Tins Sold SeparatelyMade In USA

### Description

- COLOR AVAILABLE: White.
- IMPRINT COLORS: 4 Color Process
- APPROXIMATE SIZE: 7.30" W x 5.4" H x 4.06" D
   IMPRINT AREA AND METHOD: 7.30" W x 5.4" H x 4.06" D
- SET UP CHARGE: \$65.00(G), \$32.50(G) on re-orders. Price includes 4 color printing on box and laminate on printed side.
  COMPATIBLE ITEMS: Mint tins not included in price. Visit page for details and pricing. ST02 Small Tin
  SHIPPING WEIGHT: 500 case / 26 lbs. Box dim. are 22" x 22" x 16".