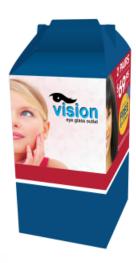

# **#ZBOX-GABLE Gable Box**

# Highlights

- Custom Full Color Gable Box Laminated For A High Gloss Finish
- Made In USA

### Description

- COLOR AVAILABLE: White.
- IMPRINT COLORS: 4 Color Process

- IMPRINT ACCOMS: 4 Color Frocess
  APPROXIMATE SIZE: 3.18" W x 5.83" H x 3.19" D
  IMPRINT AREA AND METHOD: 3.18" W x 5.83" H x 3.19" D
  SET UP CHARGE: \$65.00(G), \$32.50(G) on re-orders. Price includes four color printing and laminate on printed side.
  SHIPPING WEIGHT: 750 case / 42 lbs. Box dim. are 19.125" x 11.375" x 12.625".
- FOB ZIP: NJ, 08031
- · PLEASE NOTE: Boxes ship flat and require assembly.